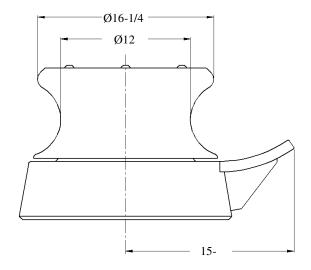

## **OPTIONAL FEATURES**

- Customized Design to Suit Your Application
- Custom Mounting Bases
- Three Coat Marine Paint System
- Third Party Certification

WEIGHT: 322 LBS

\* DIMENSIONS SUBJECT TO CHANGE WITHOUT NOTICE\*