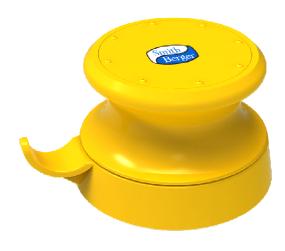

## PFH-12

## **STANDARD FEATURES**

- Designed for Maximum SWL of 90MT per OCIMF Recommendations
- Heavy Duty Cast Steel Construction
- Grease Lubricated Bronze Bearings
- Heat Treated Roller for Longer Life
- Weld Down Mounting Base
- Epoxy Primer Coating