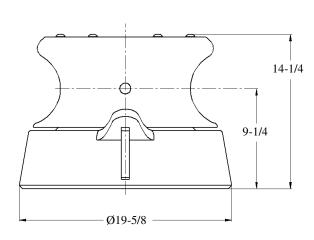

## **OPTIONAL FEATURES**

- Customized Design to Suit Your Application
- Custom Mounting Bases
- Three Coat Marine Paint System
- Third Party Certification

WEIGHT: 322 LBS

\* DIMENSIONS SUBJECT TO CHANGE WITHOUT NOTICE\*